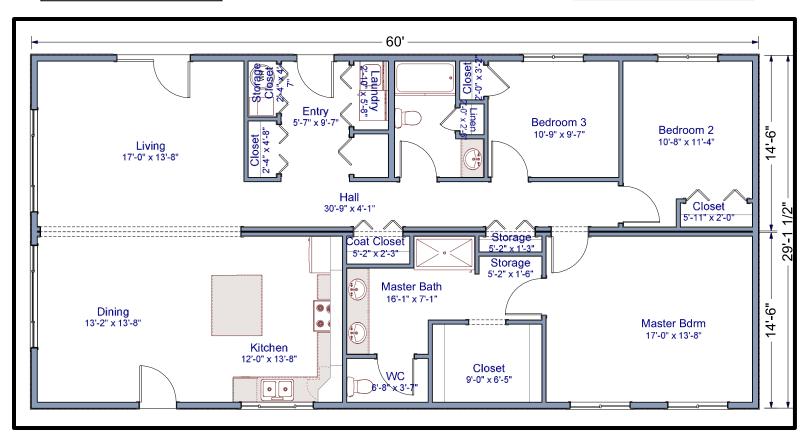

## "Hawks Nest"

1,778 Sq. Ft. 30'x60' Ranch 3 Bed/2 Bath

The Hawks Nest is an open concept plan that boasts a large living room, dining room and kitchen. The large master suite with walk in closet and ensuite is impressive. This 1,778 square foot home will make you feel like you are living the dream.