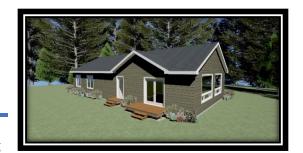

## "Hawks Nest"

1,778 Sq. Ft. 30'x60' Ranch 3 Bed/2 Bath

The Hawks Nest is an open concept plan that boasts a large living room, dining room and kitchen. The large master suite with walk in closet and ensuite is impressive. This 1,778 square foot home will make you feel like you are living the dream.