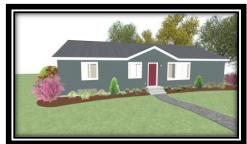

## Deschutes Floor Plan

The Deschutes modular home is an open concept plan that boasts a large living area. The large den is a great asset for those who work from home. This 1,748 square foot home is the perfect home for the hard-working family.