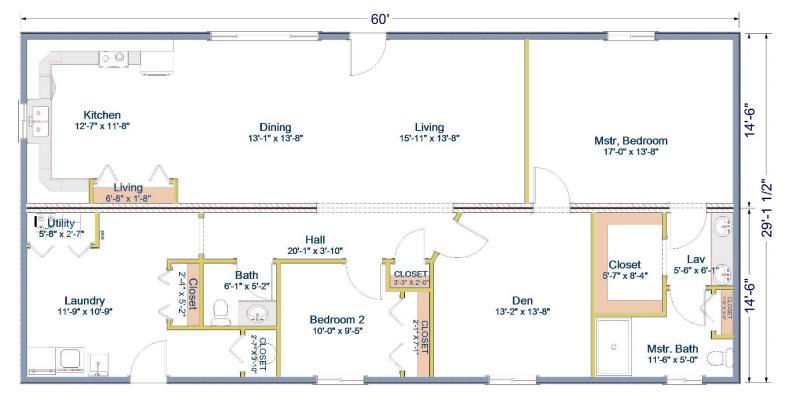

1,748 Sq. Ft. 29'x60' Ranch 2 Bed / 2 Bath

## Deschutes Floor Plan

The Deschutes modular home is an open concept plan that boasts a large living area. The large den is a great asset for those who work from home. This 1,748 square foot home is the perfect home for the hard-working family.