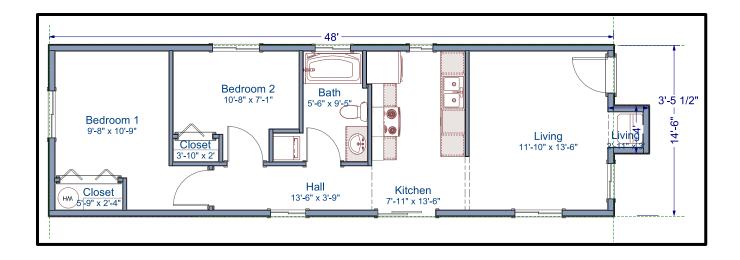

700 sq. ft. 15'x48' Little Lodge

## Serenity Floor Plan

The Serenity Little Lodge modular home is an open concept plan that boasts a large living area for such a small home. This 700 square foot home is the perfect tiny home for you..