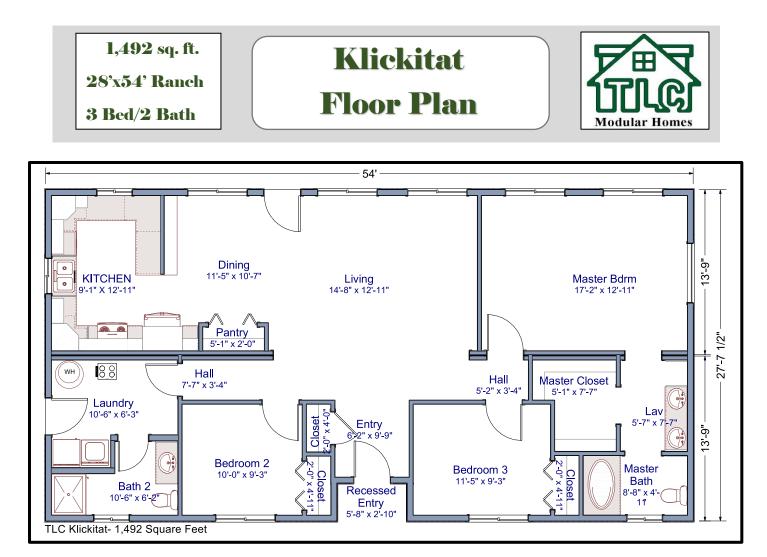

The Klickitat modular home is an open concept plan that boasts a large living area. The recessed entry is a great feature. The large master ensuite is a private sanctuary. This 1,492 square foot home is the perfect home for the small family.