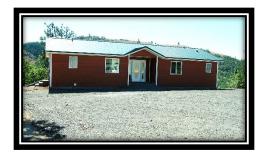

The Klickitat modular home is an open concept plan that boasts a large living area. The recessed entry is a great feature. The large master ensuite is a private sanctuary. This 1,492 square foot home is the perfect home for the small family.