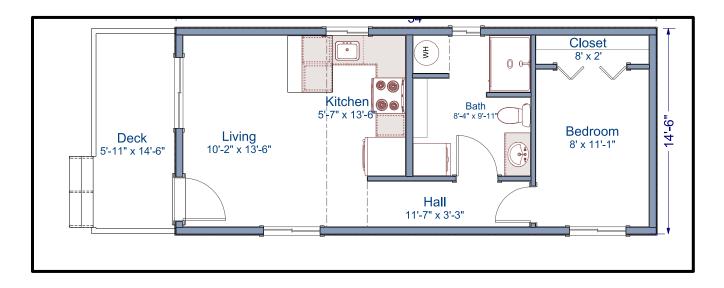

493 sq. ft. plus 87 sq. ft. deck 15'x34' Little Lodge

## Fred Floor Plan

The Fred Little Lodge is an open concept plan that boasts a large living area for such a tiny home. This 493 square foot home is the perfect home has an additional 87 square feet of deck to add extra charm.