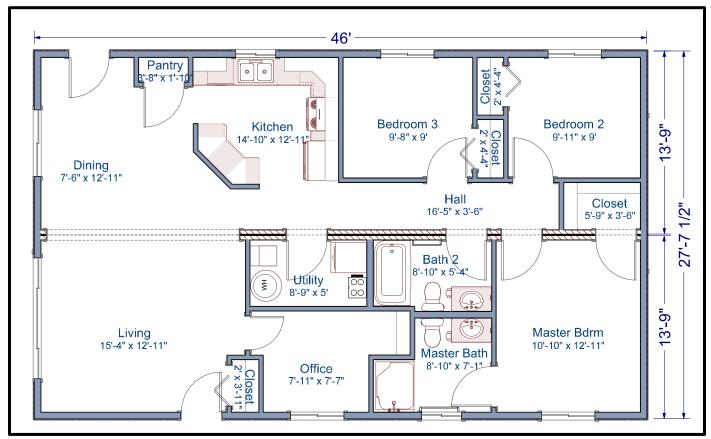

1,271 sq. ft. 28'x46' Ranch 3 Bed/2 Bath

## Sky View Floor Plan

The Sky View modular home is an open concept plan that boasts a large living area. The office is a great asset for those who work from home. This 1,271 square foot home is the perfect home for your family.