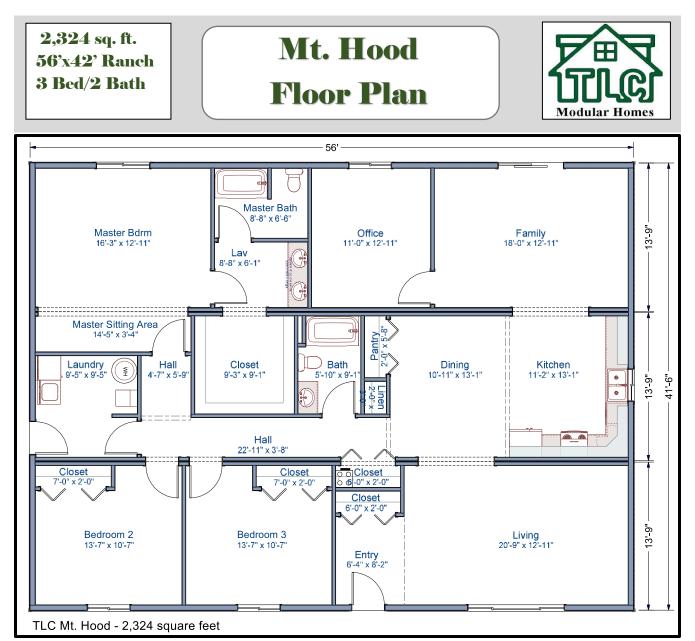

The Mt. Hood modular home is an huge on space. This home has a space for everything and everyone. This 2,324 square foot home is the perfect home for the growing family.

**Contact our Sales Office for more information** 