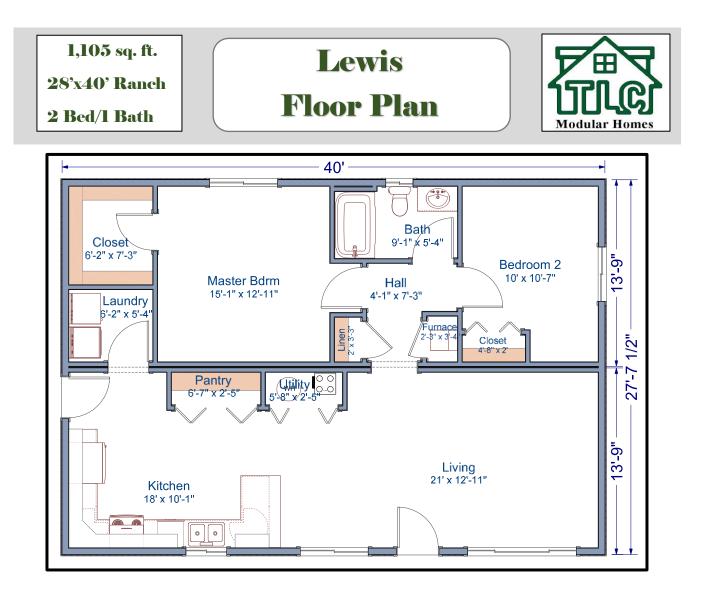

The Lewis modular home is an open concept plan that boasts a large living area. This 2-bedroom home has all the amenities you need. This 1,105 square foot home is small in size but mighty in functionality.