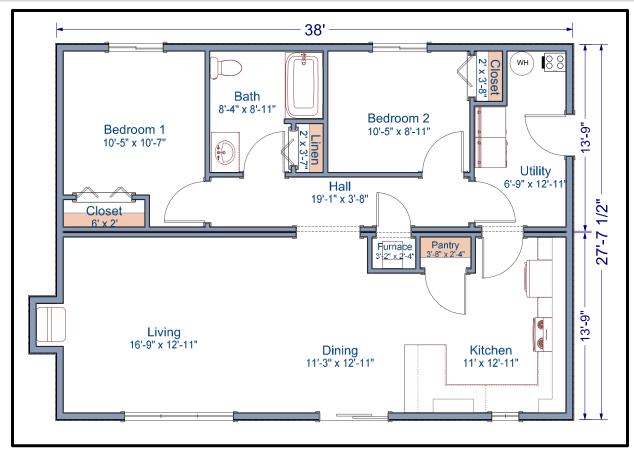

1,050 sq. ft. 28'x38' Ranch 2 Bed/I Bath

## Cutie Pie Floor Plan

The Cutie Pie modular home is an open concept plan that boasts a large living area in a tiny space. This is one of our most popular designs. This 1,050 square foot home is the perfect home for the retired couple or small family.