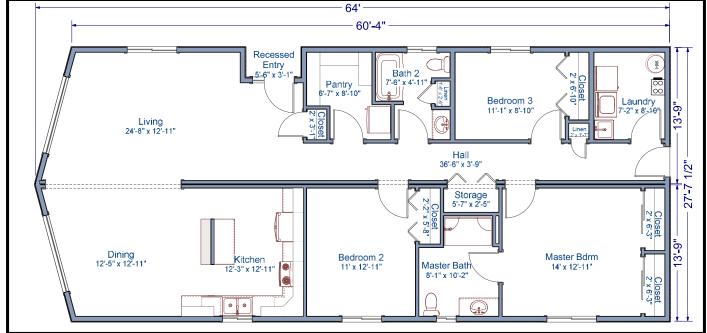

The TLC Centennial II modular home is an open concept plan that boasts a large living area. The prow front is a wonderful feature for those views. This 1,700 square foot home is the perfect home for the growing family.