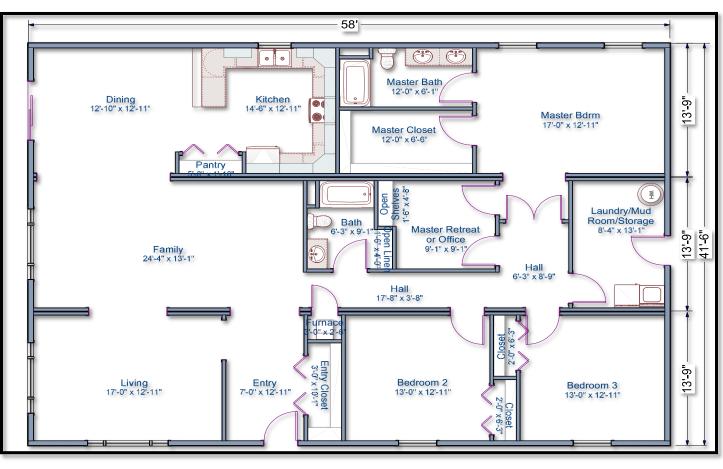

## "Cascade"

2,407 Sq. Ft. / 41'x58' Ranch / 3 Bedroom / 2 Bath

The Cascade is an open concept plan that boasts a large family area and a private living room for guests. The large master suite with walk in closet is convenient to the laundry room along with the other 2 bedrooms in this functional home. This 2,407 square foot home is the perfect home for a growing family.