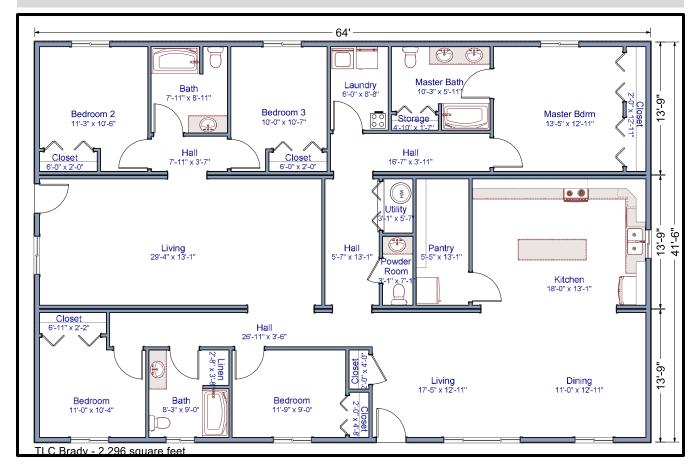

2,624 sq. ft. 41'x64' Ranch 5 Bed / 3 1/2 Bath

## Brady Floor Plan

The Brady modular home is perfect for the large family. This 2,624 square foot home boasts 5 bedrooms and 3 ½ bathrooms with a large living space.

**Contact our Sales Office for more information** 