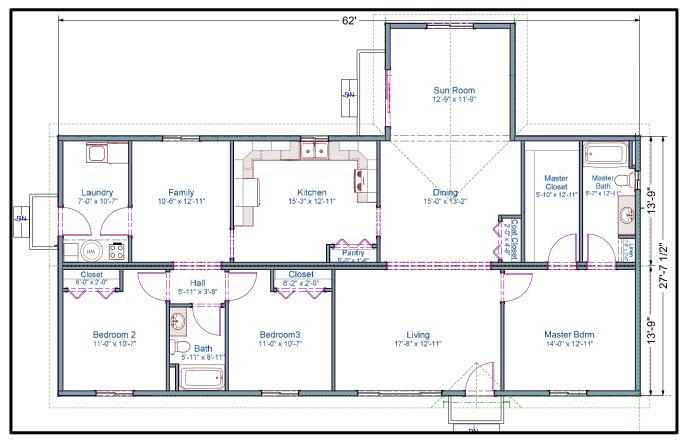

The Spokane modular home has a spacious open living area. A nice feature in this home is the Master ensuite at the other end of the house for privacy. This 1,878 square foot home is the perfect home for a family that needs a large living space.