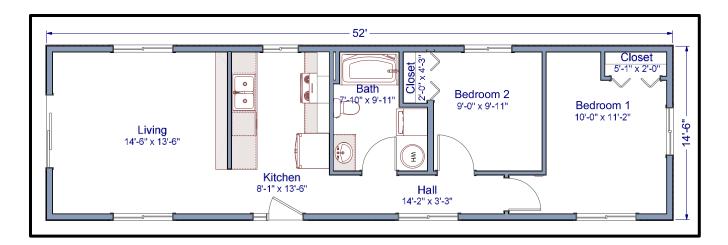

754 sq. ft. 14'6" x 52 Little Lodge 2 Bed/1 Bath

## Serenity II Floor Plan

The Serenity II Little Lodge is small in stature but roomy on the inside. This 754 square foot home is the perfect home for someone wanting to downsize.

**Contact our Sales Office for more information** 