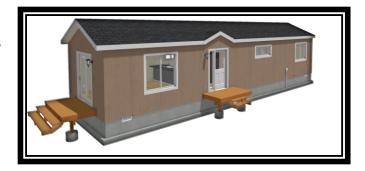

754 sq. ft. 14'6" x 52 Little Lodge 2 Bed/1 Bath

## Serenity II Floor Plan

The Serenity II Little Lodge is small in stature but roomy on the inside. This 754 square foot home is the perfect home for someone wanting to downsize.

**Contact our Sales Office for more information** 