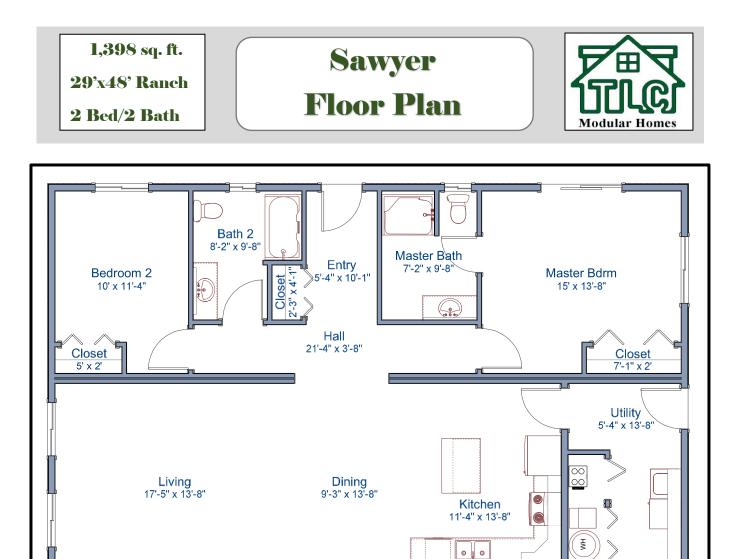

The Sawyer modular home is an open concept plan that boasts a large living area. The large master ensuite is a nice feature in this floor plan. This 1,398 square foot home is the perfect home for a small family.