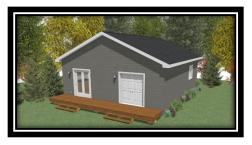

## Rock Creek Floor Plan

The Rock Creek modular home is an open concept plan that boasts a large living area. The bedroom is spacious despite the small home. This 884 square foot home is the perfect home for a quaint cabin in the woods.