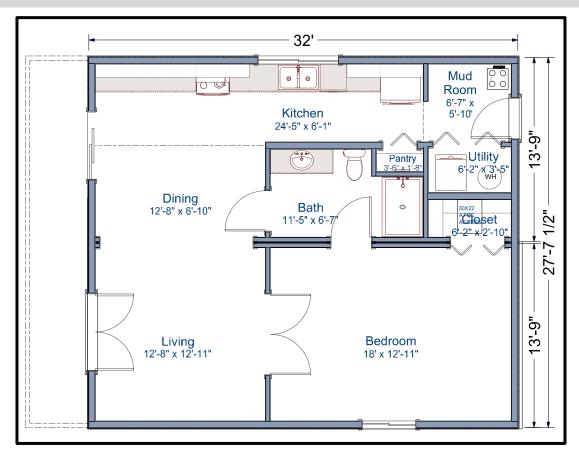

884 sq. ft.
28'x32' Ranch
1 Bed/1 Bath

## Rock Creek Floor Plan

The Rock Creek modular home is an open concept plan that boasts a large living area. The bedroom is spacious despite the small home. This 884 square foot home is the perfect home for a quaint cabin in the woods.