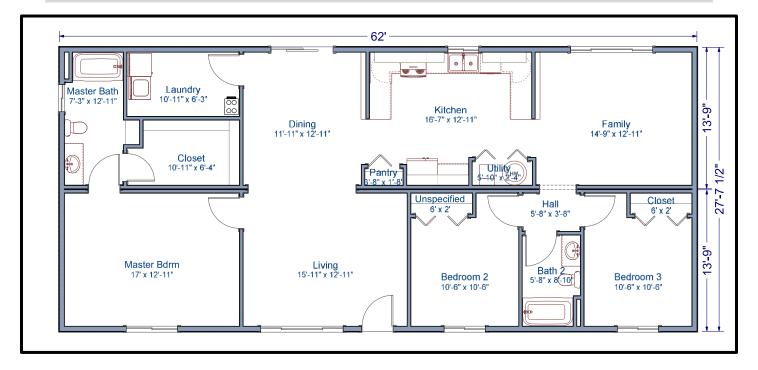

1,713 sq. ft. 28'x62' Ranch 3 Bed/2 Bath

## Rainier Floor Plan

The Rainier modular home is an great starter home for the growing family. This 1,713 square foot home has a large Master ensuite. With the other bedrooms and family room at the other end of the house the Master ensuite can be your own sanctuary.