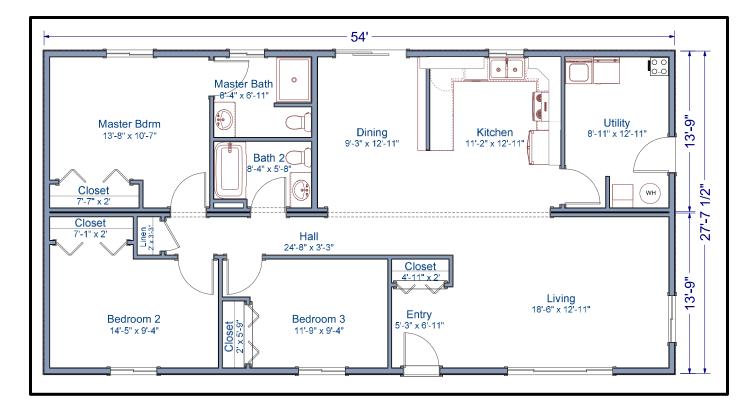

1,492 sq. ft. 28'x54' Ranch 3 Bed/2 Bath

## Mt. Adams III Floor Plan

The Mt. Adams III modular home is an open concept plan that boasts a large living area. This 1,492 square foot home is the perfect home for the small family.