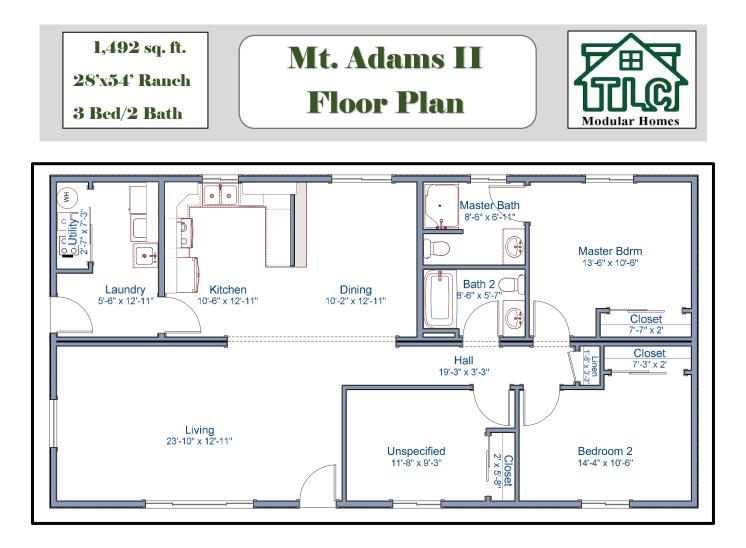

The Mt. Adams II modular home is an open concept plan. This space may look compact but boasts a large living area. This 1,492 square foot home is the perfect home for the small family.