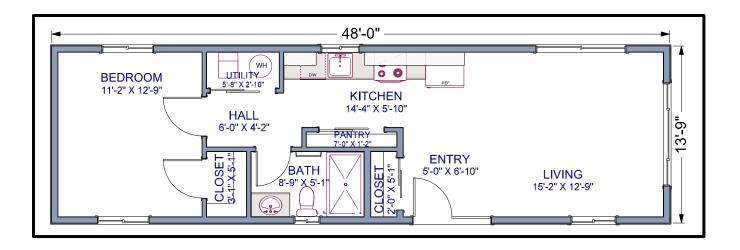

660 sq. ft.
14'x48' Little
Lodge

## Lucy Floor Plan

The Lucy Little Lodge modular home is an open concept plan that boasts a large living area for such a small size. This 660 square foot home is the perfect tiny home.

**Contact our Sales Office for more information** 