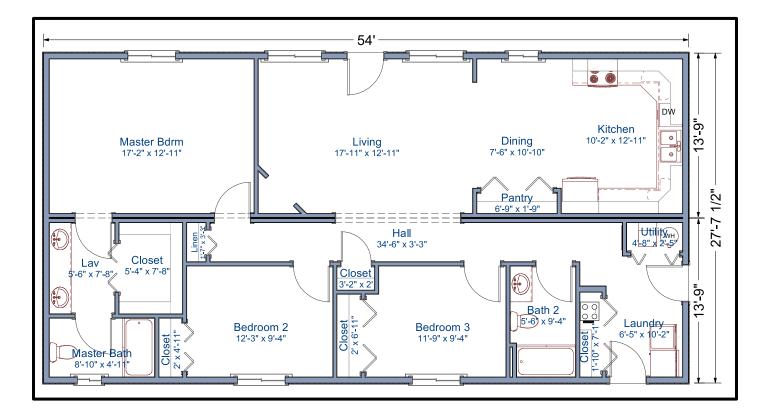

1,492 sq. ft. 28'x54' Ranch 3 Bed/2Bath

## Klickitat II Floor Plan

The Klickitat II modular home is an open concept plan that boasts a large living area. The master bedroom ensuite is spacious. This 1,492 square foot home is the perfect home for the your family.