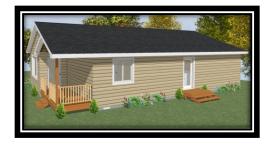

The Kelly II modular home is an is small in size but mighty in character. The optional deck in front is wonderful to sitting outside on a nice day. This 1,326 square foot home is the perfect home for the retired couple or small family.