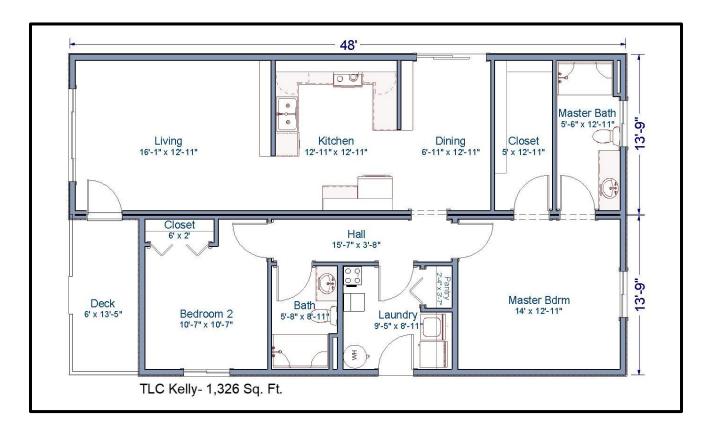

The Kelly II modular home is an is small in size but mighty in character. The optional deck in front is wonderful to sitting outside on a nice day. This 1,326 square foot home is the perfect home for the retired couple or small family.