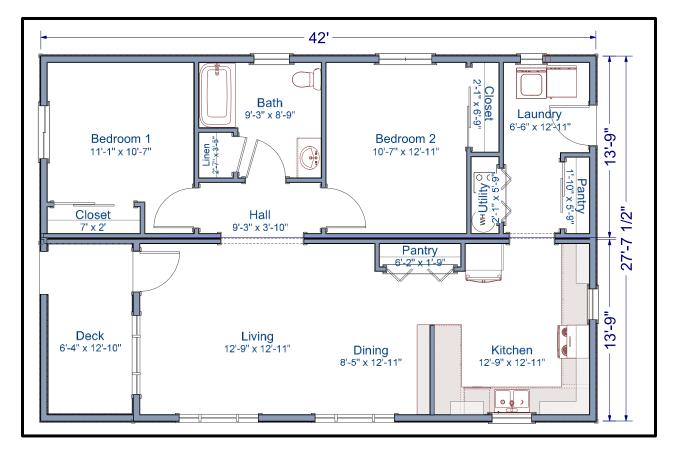

1,160 sq. ft. 28'x42' Ranch 2 Bed/2 Bath

## Kelly Floor Plan

The Kelly modular home is an open concept plan that boasts a large living area. The front deck is great for sitting outside and enjoying the fresh air. This 1,160 square foot home is the perfect home for the retired couple or small family.