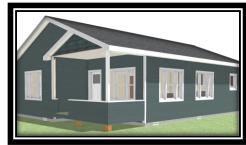

## Kelly Floor Plan

The Kelly modular home is an open concept plan that boasts a large living area. The front deck is great for sitting outside and enjoying the fresh air. This 1,160 square foot home is the perfect home for the retired couple or small family.