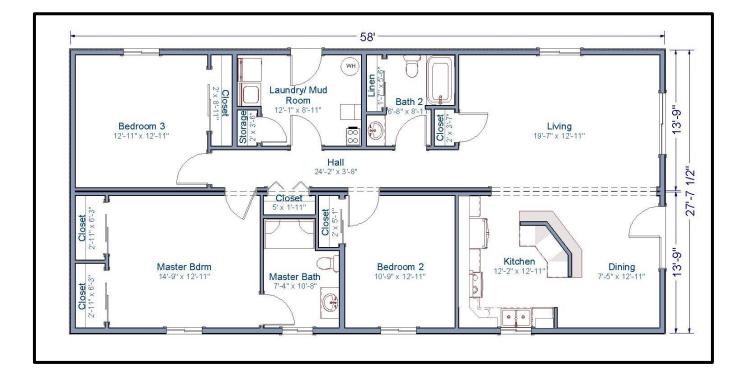

1,602 sq. ft. 28'x58' Ranch 3 Bed/2 Bath

## Eagle Crest Floor Plan

The Eagle Crest modular home is an open concept plan that boasts a large living area. This 1,602 square foot home is the perfect home for the hard-working family.

Contact our Sales Office for more information