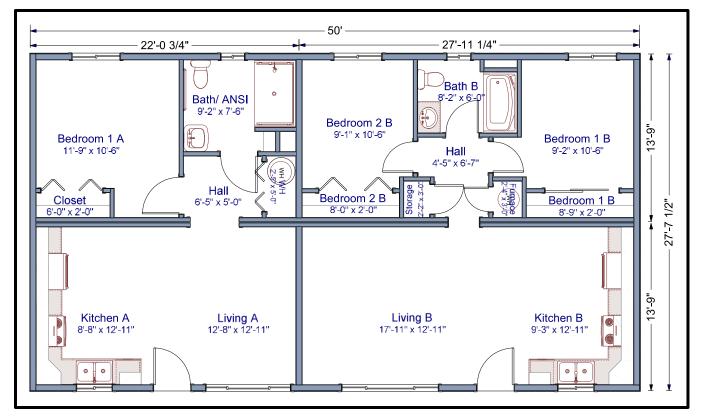

The 28'x50' Duplex home has a larger unit B for more living space with unit A just right as a motherin-law ADU. This 1,400 square foot home is the perfect home for your family.

Contact our Sales Office for more information