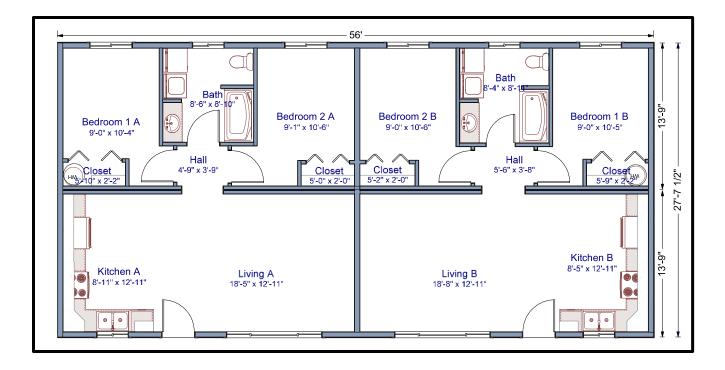

## 28'x56' Duplex Floor Plan

The 28'x56' Duplex is an open concept plan that boasts a large living area. This 784 square foot per unit Duplex is the perfect way to add a little extra money to your budget.

784 sq. ft. each
2 Bed/1 Bath
each unit