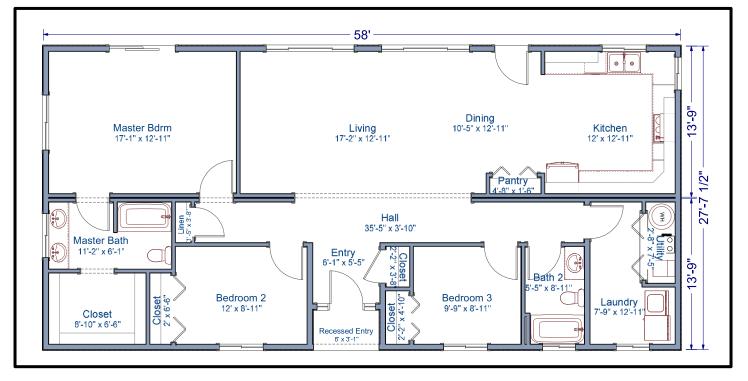

The Charlie modular home is an open concept plan that boasts a large living area. The Master ensuite is spacious. This 1,602 square foot home is the perfect home for you.