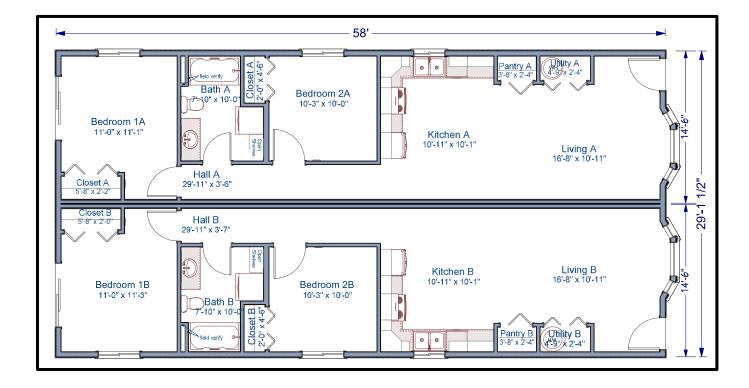

846 sq ft units29'x58' Duplex2 Bed/I Bath

## 29'x58' Duplex Floor Plan

The 29'x58' Duplex is an open concept plan that boasts a large living area. This plan has 846 square feet per unit.

**Contact our Sales Office for more information** 

**Not in Contract:** land, site preparation, foundation, garages, decks, stairs, railings, appliances, insulation under main floor, waste plumbing under main floor. *Floor plans and/or elevations may show optional features.* 